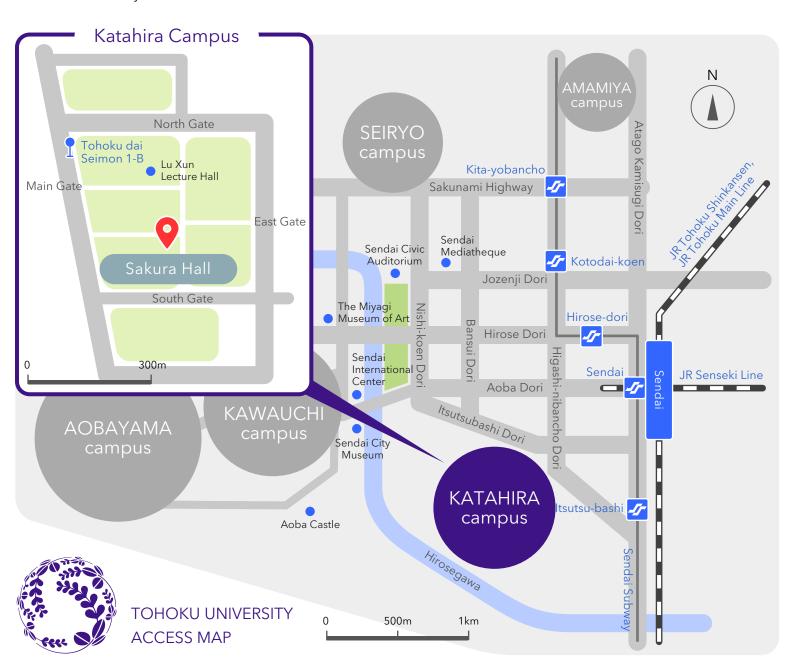

## Sakura Hall

Location Katahira Campus

Address 2-1-1 Katahira, Aoba-ku, Sendai, Miyagi 980-8577 Japan

Directions By taxi - 5 minutes from Sendai station. 40 minutes from Sendai Airport

By bus - Catch a bus from platform 9 at the west entrance

in front of Sendai station

bound for the "Miyagi University of Education / Aobadai"

or "Dobutsukoen Circle via Aoba-dori" get off at "Aoba dori ichibancho 1-A"

Approx. a 5 min ride, 10 min walk from the bus stop

Catch a bus from platform 11 at the west entrance in front of Sendai station bound for the "Otamaya hashi / Dobutsukoen" or "Otamaya hashi / Dobutsukoen / Nisseki byoin" get off at the Tohoku university main gate "Tohoku dai seimon 1-B". Approx. a 10 min ride

Catch a bus from platform 12 at the west entrance in front of Sendai station bound for the "Otamaya hashi / Dobutsukoen / Nishinodaira / Nagamachi" get off at the Tohoku university main gate "Tohoku dai seimon 1-B". Approx. a 10 min ride

By foot - About 15 minutes from the Sendai station west exit