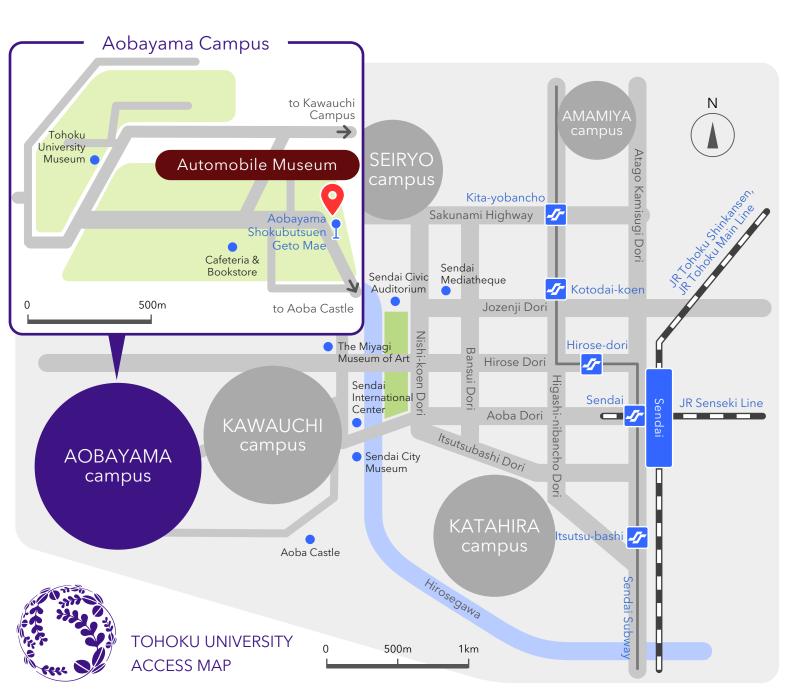

## Automobile Museum

Location Tohoku University School of Engineering,

Aobayama Campus (beside the Daily Yamazaki convenience store)

Address 6-6 Aramaki Aza Aoba, Aoba-ku, Sendai, Miyagi 980-8579 Japan

Facility Hours 8:00am-8:00pm all year round with the exception of days closed

for maintenance

Contact Info Public Relations, Division of Mechanical Engineering

Tel / Fax - +81-022-795-4043 (9:00am-4:00pm)

Email - press@mech.tohoku.ac.jp

d

Directions

By bus - Catch a bus at platform 9 at the west entrance in front of Sendai station

bound for "Hirose dori · Rigakubu · Kougakubu Keiyu" get off at "Aobayama shokubutsuen gate mae"

Walk 1 minute to the museum

Take the Loople bus and get off at "Aobayama shokubutsuen geto mae"