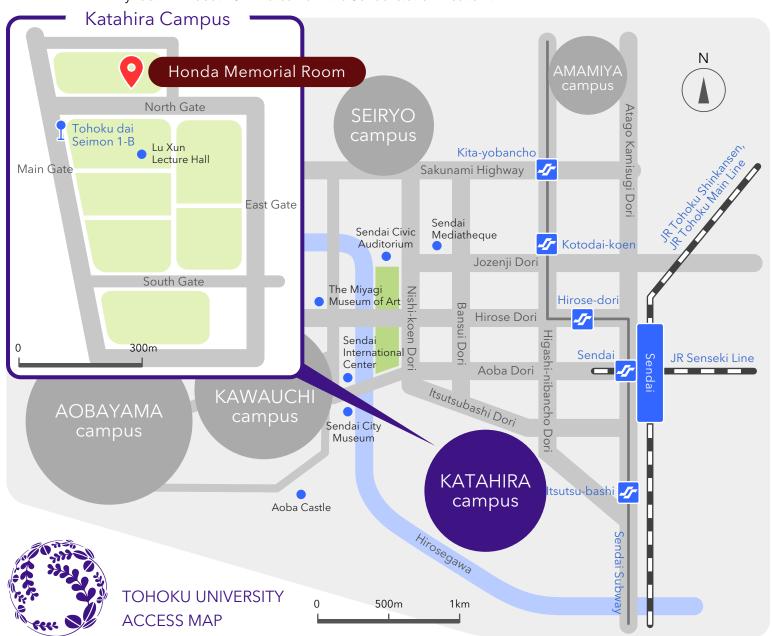

## Honda Memorial Room

Location Katahira Campus

Address 2-1-1 Katahira, Aoba-ku, Sendai, Miyagi 980-8577 Japan

Facility Hours 9:00am-4:30pm

Contact Info General Affairs, Institute for Materials Research

Tel - +81-22-215-2181 Fax - +81-22-215-2184 Email - i-som@imr.tohoku.ac.jp

Directions By taxi - 5 minutes from Sendai station. 40 minutes from Sendai Airport

By bus - Catch a bus from platform 9 at the west entrance in front of Sendai station

bound for the "Miyagi University of Education / Aobadai" or "Dobutsukoen Circle via Aoba-dori" get off at "Aoba dori ichibancho 1-A". Approx. a 5 min ride, 10 min walk from the bus stop

get on at Aoba don tembaneno 1-A . Approx. a 3 min ride, 10 min waik from the bus stop

get off at the Tohoku university main gate "Tohoku dai seimon 1-B". Approx. a 10 min ride

Catch a bus from platform 11 at the west entrance in front of Sendai station

bound for the "Otamaya hashi / Dobutsukoen" or "Otamaya hashi / Dobutsukoen / Nisseki byoin" get off at the Tohoku university main gate "Tohoku dai seimon 1-B". Approx. a 10 min ride

Catch a bus from platform 12 at the west entrance in front of Sendai station

bound for the "Otamaya hashi / Dobutsukoen / Nishinodaira / Nagamachi"

By foot - About 15 minutes from the Sendai station west exit