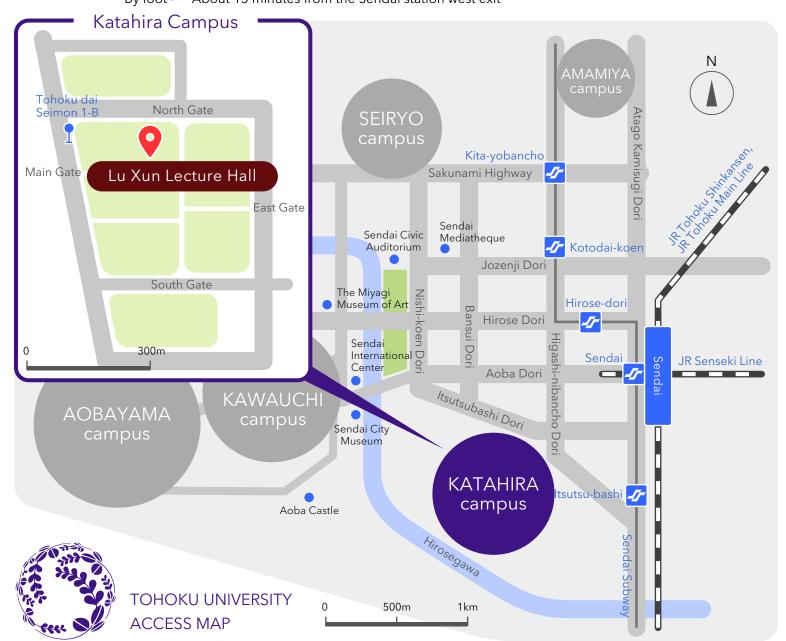

## Lu Xun Lecture Hall

Location Katahira Campus

Address 2-1-1 Katahira, Aoba-ku, Sendai, Miyagi 980-8577 Japan

Facility Hours Tues & Thurs, 1:00pm-4:00pm with the exception of

public holidays and university holidays

Contact Info Public Relations Division, Tohoku University

Tel - +81-22-217-4977 Fax - +81-22-217-4818

Email - koho@bureau.tohoku.ac.jp

Directions By taxi - 5 minutes from Sendai station. 40 minutes from Sendai Airport

By bus - Catch a bus from platform 9 at the west entrance in front of Sendai station bound for the "Miyagi University of Education / Aobadai" or "Dobutsukoen Circle via Aoba-dori" get off at "Aoba dori ichibancho 1-A". Approx. a 5 min ride, 10 min walk from the bus stop

Catch a bus from platform 11 at the west entrance in front of Sendai station bound for the "Otamaya hashi / Dobutsukoen" or "Otamaya hashi / Dobutsukoen / Nisseki byoin"

Catch a bus from platform 12 at the west entrance in front of Sendai station bound for the "Otamaya hashi / Dobutsukoen / Nishinodaira / Nagamachi" get off at the Tohoku university main gate "Tohoku dai seimon 1-B". Approx. a 10 min ride

get off at the Tohoku university main gate "Tohoku dai seimon 1-B". Approx. a 10 min ride

By foot - About 15 minutes from the Sendai station west exit