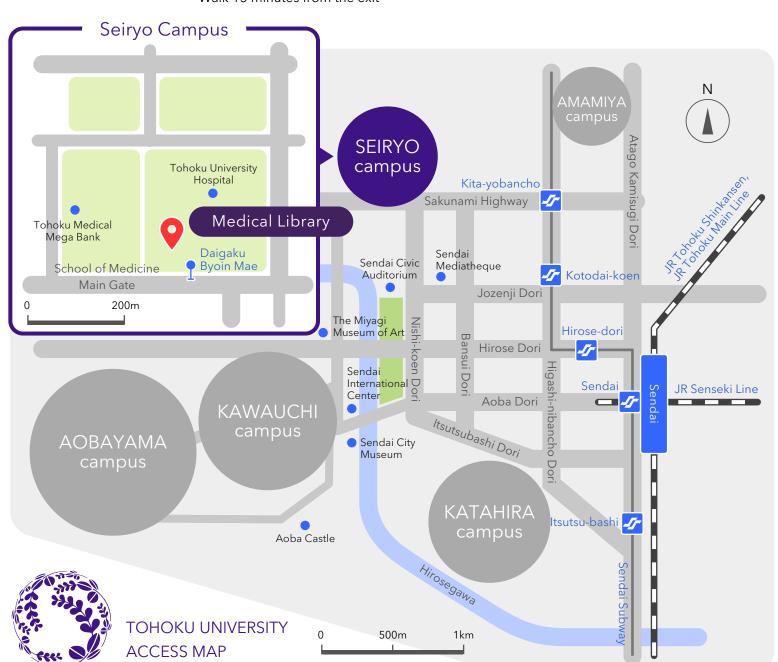

## Medical Library

Location Seiryo Campus

Address 1-1 Seiryo machi, Aoba-ku, Sendai, Miyagi 980-8575 Japan

Facility Hours Mon-Fri 9:00am-8:00pm

March 1-31 9:00am-5:00pm, August 1-31 9:00am-5:00pm Closed: Sat, Sun, public holidays and university holidays Extended hours are offered for students and medical faculty.

Contact Info Tel - +81-22-717-7978

Fax - +81-22-717-7982

Email - mlib-u@library.tohoku.ac.jp

Directions By bus - Take the bus from platform 10, 15 or 16 at the west entrance in front of Sendai station

bound for Kotsukoen Junkan, Shirasawa shako, or Saku nami or any bus that goes via

University Hospital route

Get off at "Daigaku Byoin Mae" bus stop Walk 2 minutes walk from the bus stop

By subway - Take the subway north from Sendai station to Izumi-Chuo

get off at Kitayobancho station Walk 15 minutes from the exit