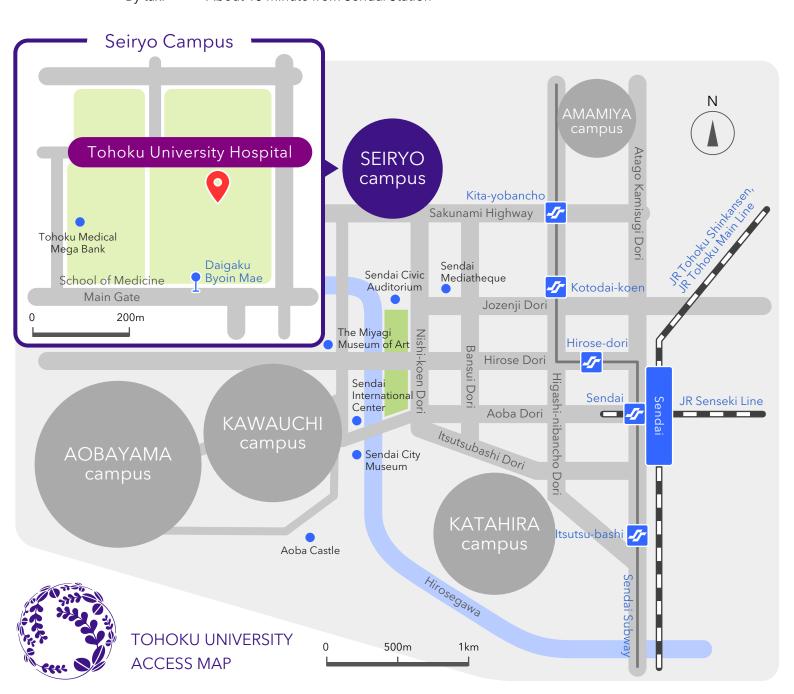

## Tohoku University Hospital

Location Seiryo Campus

Address 1-1 Seiryo-machi, Aoba-ku, Sendai, Miyagi 980-8574 Japan

Facility Hours Reception Hours: 8:30am-11:00am

Consultation Hours: Mon-Fri, 8:30am-5:15pm

From platform 29 bound for Kotsu-kyoku Daigaku Byoin

Get off at Daigaku Byoin Mae Bus Stop

By subway - Take the subway bound for Izumi Chuo from Sendai Station

Get off at Kita-yobancho Station From the North 2 exit

walk about 10 min

By taxi - About 15 minute from Sendai Station