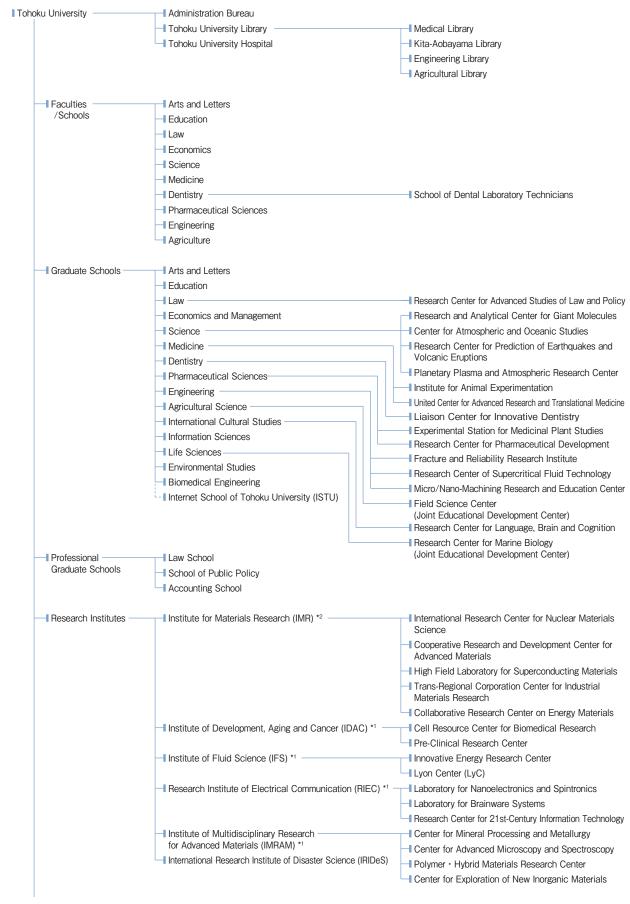

# **Organization Chart**

(as of July 1, 2020)

# University Governance and Academic Units

# **Organization Chart**