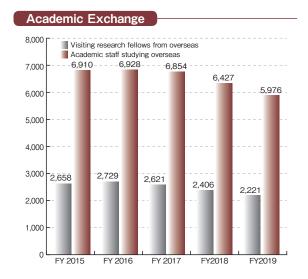

| 2001/02<br>1999/04<br>2007/03<br>2016/09                       |
| ternational |                       | University of Leicester<br>University of London<br>The University of Manchester<br>University of Reading<br>University of York | School of Politics, Philosophy, Language &<br>Communication Studies           Faculty of Social Sciences           Institute of Education           School of Mechanical, Aerospace and Civil<br>Engineering, Faculty of Engineering and<br>Physical Science           School of Pychology and Clinical Language<br>Science | * | GS Law<br>GS Economics and<br>Management<br>GS Education<br>GS Engineering<br>IDAC<br>GS Education<br>GS International | 2001/02<br>1999/04<br>2007/03<br>2016/09<br>2005/02            |

# Statistics on Personnel Exchange



# University Consortia

### For further information, see:

https://ie.bureau.tohoku.ac.jp/consortia-2/apru?lang=en

(as of July 1, 2020)



Number of International Students



# Facilities Worldwide

(as of May 1, 2020)

| Representative Offices                                                                   | (as of May 1, 202 |  |  |  |  |
|------------------------------------------------------------------------------------------|-------------------|--|--|--|--|
| Name (Location)                                                                          | Date Established  |  |  |  |  |
| 1 Tohoku University China Office (Beijing)                                               | (April 20, 2007)  |  |  |  |  |
| 2 Tohoku University Thailand Office (Bangkok)