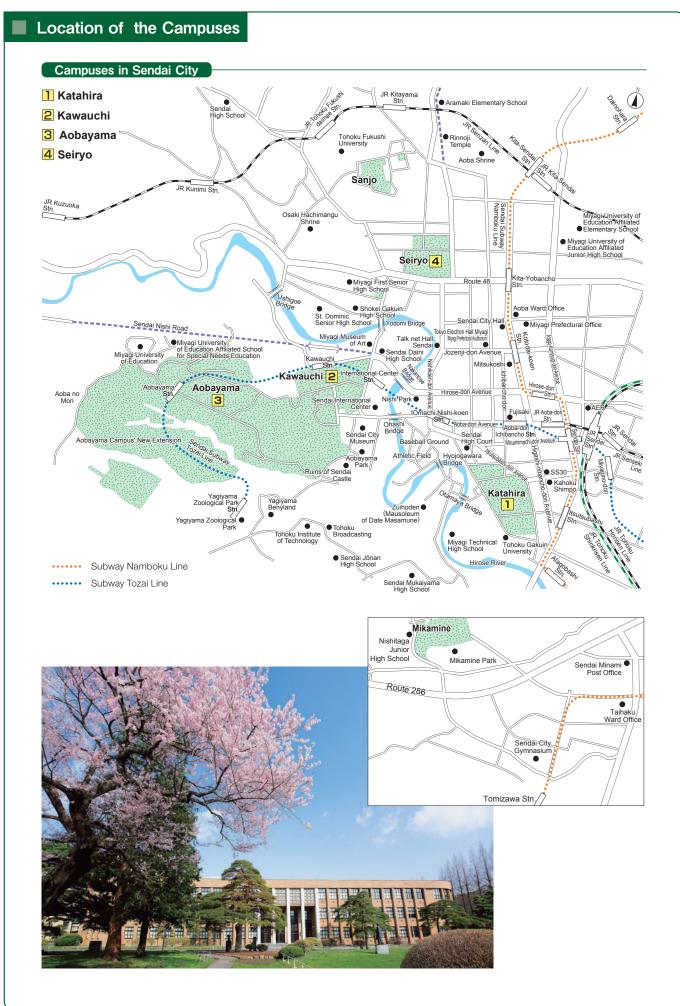

# (Campus)

| Sendai City               | 57 |
|---------------------------|----|
| Location of the Campuses  | 58 |
| Campus Map ·····          | 59 |
| List of Facilities ······ | 65 |
| International Houses      | 66 |