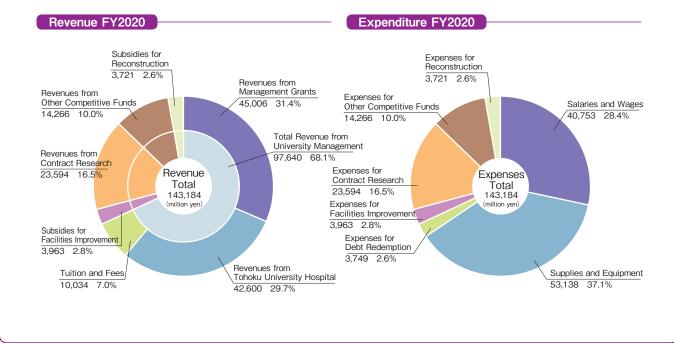

ji-Kempo<br>(Japanese Martial Arts) |
| Gymnastics                                |
| American Football                         |
| Orienteering                              |

| Ballroom Dance                      |
|-------------------------------------|
| Archery                             |
| Triathlon                           |
| Lacrosse                            |
| Cart Racing                         |
| Shinkyokushin Karate                |
| Sumo Wrestling                      |
| Softball                            |
| Chinese Martial Arts                |
| Bogu Karate                         |
| Human-Powered Aircraft<br>(Birdman) |
| Futsal                              |
|                                     |



Male Chorus (Men's Chorus)

# Finance

# Financial Summary



# **Research Funds**

# Grants-in-Aid for Scientific Research

| <b>O</b> there is a                                                                                        | Number of | Amount of Grants (thousand yen) |                   |            |
|------------------------------------------------------------------------------------------------------------|-----------|---------------------------------|-------------------|------------|
| Categories                                                                                                 | Projects  | Direct Expenses                 | Indirect Expenses | Total      |
| Grant-in-Aid for Specially Promoted Research                                                               | 1         | 56,500                          | 16,950