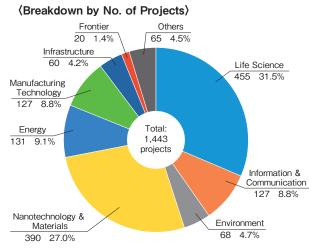

| 14,869          |  |
| 2016        | 758             | 13,638          |  |
| 2015        | 731             | 12,963          |  |
| 2014        | 692             | 11,140          |  |
| 2013        | 661             | 9,216           |  |
| 2012        | 666             | 9,587           |  |
| 2011        | 742             | 11,397          |  |
| 2010        | 589             | 10,008          |  |
| 2009        | 611             | 9,563           |  |
| 2008        | 596             | 9,131           |  |
| 2007        | 554             | 9,101           |  |
| 2006        | 591             | 7,927           |  |
| 2005        | 483             | 7,358           |  |
| 2004        | 456             | 6,149           |  |
| 2003        | 373             | 3,450           |  |





#### (Breakdown by Amount of Funds)



# Organizational Cooperation

Tohoku University facilitates organized cooperation with private enterprises and research institutes, and promotes practical cooperation in all areas where mutual cooperation is possible, such as research and development, human resources development, and in its responsibilities to the regional community. (as of July 1, 2020)

| Agreement     | Company/ Institute                                                                  | Objective