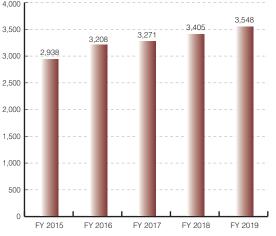

>The University of Manchester<br>University of Reading<br>University of York | School of Politics, Philosophy, Language &<br>Communication Studies           Faculty of Social Sciences           Institute of Education           School of Mechanical, Aerospace and Civil<br>Engineering, Faculty of Engineering and<br>Physical Science           School of Pychology and Clinical Language<br>Science | * | GS Law<br>GS Economics and<br>Management<br>GS Education<br>GS Engineering<br>IDAC<br>GS Education<br>GS International | 2001/02<br>1999/04<br>2007/03<br>2016/09<br>2005/02            |

# Statistics on Personnel Exchange



# University Consortia

### For further information, see:

https://ie.bureau.tohoku.ac.jp/consortia-2/apru?lang=en

(as of July 1, 2020)



Number of International Students



# Facilities Worldwide

(as of May 1, 2020)

| Representative Offices                                                                   | (as of May 1, 202 |  |  |  |  |
|------------------------------------------------------------------------------------------|-------------------|--|--|--|--|
| Name (Location)                                                                          | Date Established  |  |  |  |  |
| 1 Tohoku University China Office (Beijing)                                               | (April 20, 2007)  |  |  |  |  |
| 2 Tohoku University Thailand Office (Bangkok)                                            | (March 14, 2016)  |  |  |  |  |
| 3 University of Washington-Tohoku University: Academic Open Space (UW-TU: AOS) (Seattle) | (April 14, 2017)  |  |  |  |  |

##