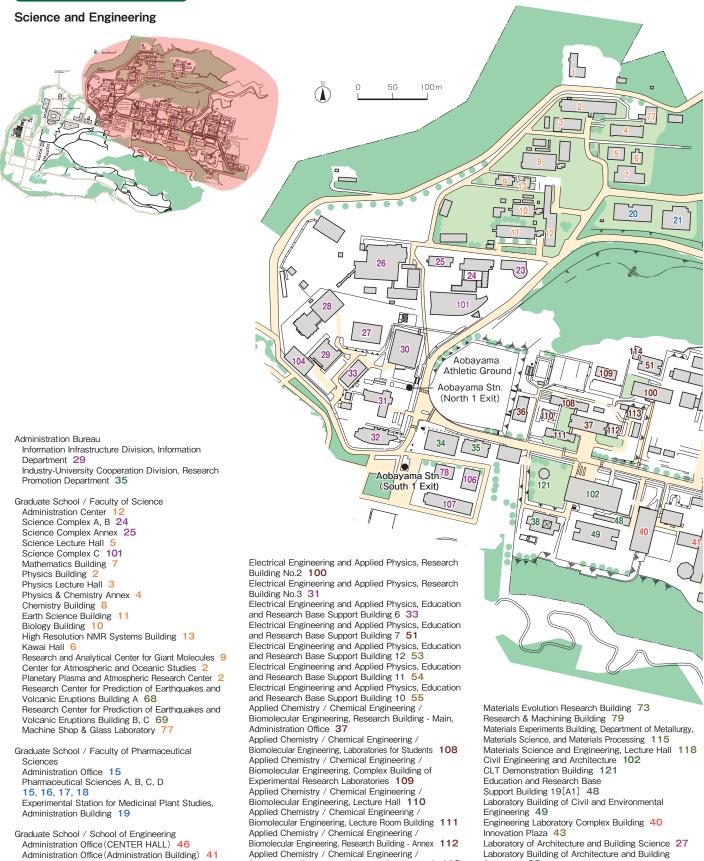

# (Campus)

| Sendai City               | 57 |
|---------------------------|----|
| Location of the Campuses  | 58 |
| Campus Map ·····          | 59 |
| List of Facilities ······ | 65 |
| International Houses      | 66 |