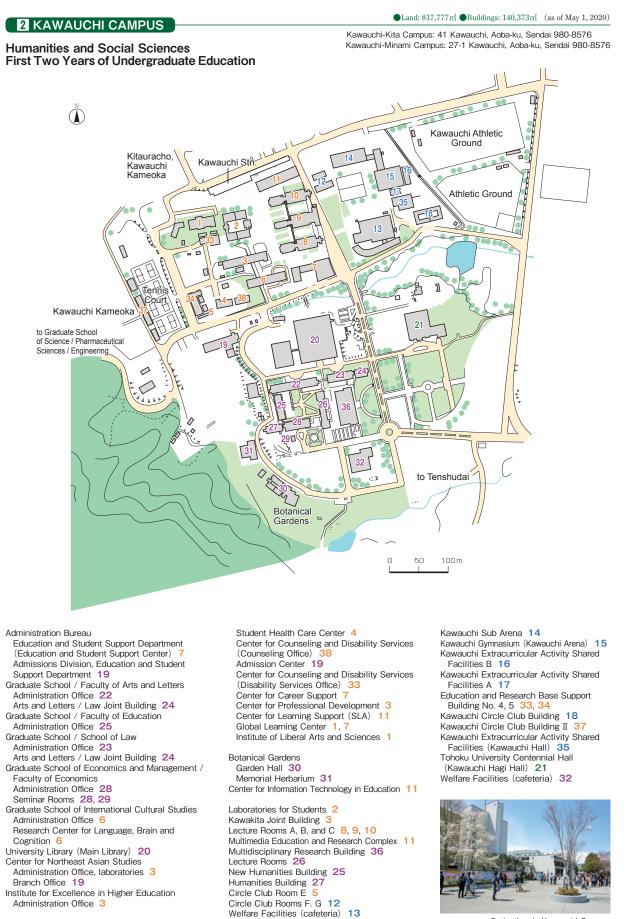

# (Campus)

| Sendai City               | 57 |
|---------------------------|----|
| Location of the Campuses  | 58 |
| Campus Map ·····          | 59 |
| List of Facilities ······ | 65 |
| International Houses      | 66 |