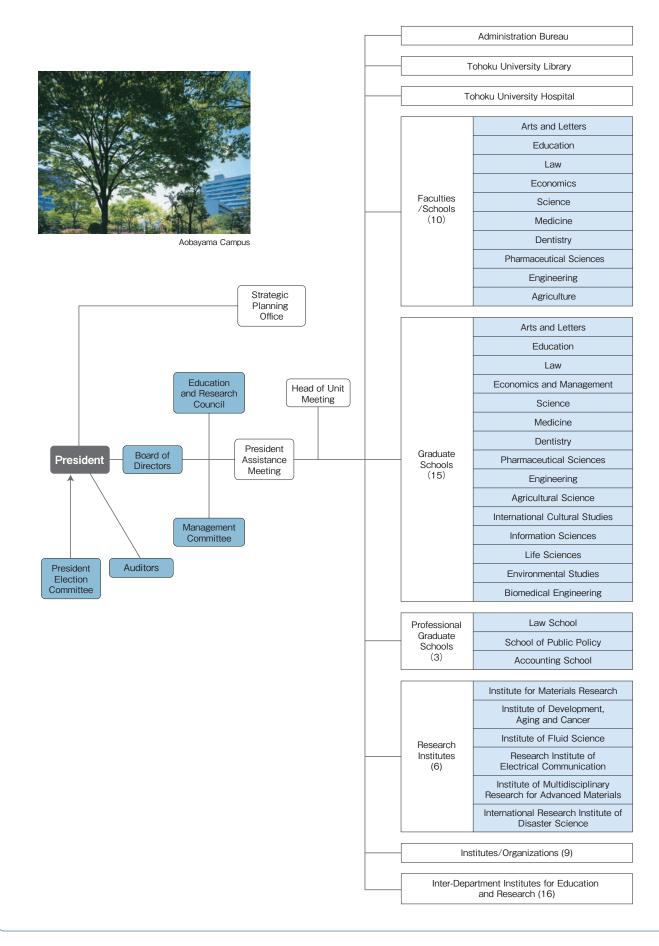

# **Organization Chart**

(as of July 1, 2020)

# University Governance and Academic Units

# **Organization Chart**