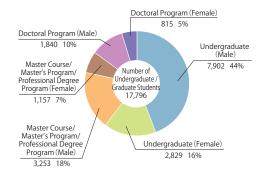

# Education: Fostering Creative Talent and Future Leaders in Times of Rapid Change

Tohoku University is home to some 17,800 students and 6,300 faculty members. To better prepare our students for professional life, we have launched the Tohoku University College of Creative Endeavor to offer practical orientation within the undergraduate general education program. This will help students develop the kind of expertise that is in great demand today, such as AI data skills, entrepreneurship and, above all, a global mindset.