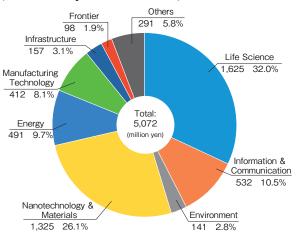

| 758             | 13,638          |  |
| 2015        | 731             | 12,963          |  |
| 2014        | 692             | 11,140          |  |
| 2013        | 661             | 9,216           |  |
| 2012        | 666             | 9,587           |  |
| 2011        | 742             | 11,397          |  |
| 2010        | 589             | 10,008          |  |
| 2009        | 611             | 9,563           |  |
| 2008        | 596             | 9,131           |  |
| 2007        | 554             | 9,101           |  |
| 2006        | 591             | 7,927           |  |
| 2005        | 483             | 7,358           |  |
| 2004        | 456             | 6,149           |  |
| 2003        | 373             | 3,450           |  |





#### (Breakdown by Amount of Funds)



# Organizational Cooperation

Tohoku University facilitates organized cooperation with private enterprises and research institutes, and promotes practical cooperation in all areas where mutual cooperation is possible, such as research and development, human resources development, and in its responsibilities to the regional community. (as of July 1, 2020)

| Agreement     | Company/ Institute                                                                  | Objective                                                                                                                                                                                                                                                                                                                      |
|--------------