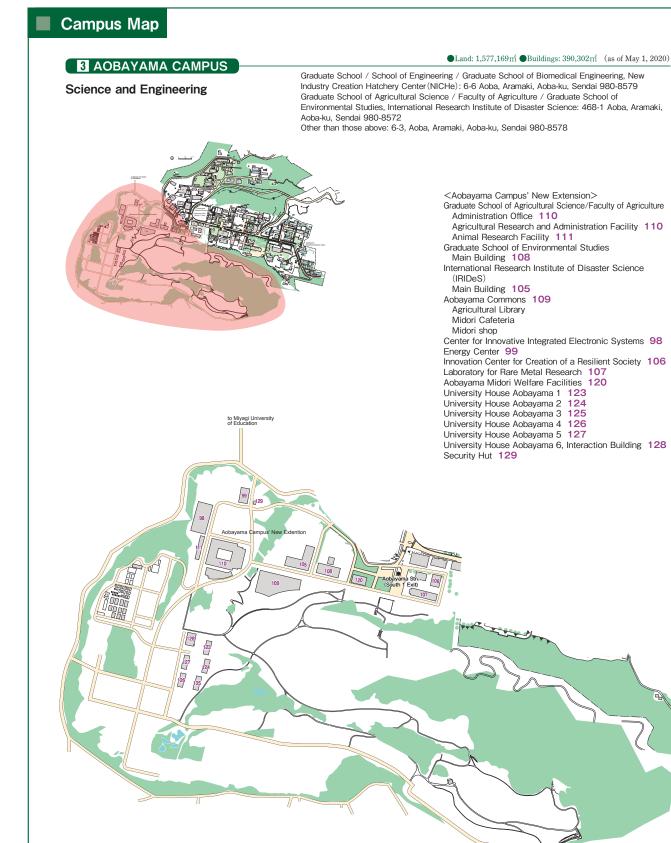

ngineering Research Laboratory J 82 Mechanical Engineering Laboratory Building 83 Laboratories for Students - Mechanical and Aerospace Engineering, Nano - Precision Machining Shop 84 Environmental Strength Research Laboratory - Mechanical Engineering 85 Mechanical Engineering Research Building No.2 86 Research Building - Mechanical and Aerospace Engineering 87 Research Building - Quantum Science and Energy Engineering 88 Lecture Room Building - Quantum Science and Energy Engineering 89 Radioisotope Laboratory 90 Early Living Environment Recovery Laboratory 91

Cafeteria Keyaki Dining 36

Cafeteria Aoba Dining 46

Aoba Memorial Hall 45

Automobile Museum 66

Yamazaki" 65

Kita-Aobayama Commons 20

Cafeteria Komorebi Cafe / Convenience Store "Daily

Convenience Store / Book+cafe "BOOOK" 47



## 4 SEIRYO CAMPUS

### ●Land: 179,214m \* ●Buildings:334,449m \* (as of May 1, 2020)

School of Medicine School of Dentistry Tohoku University Hospital Tohoku University Hospital: 1-1, Seiryo-machi, Aoba-ku, Sendai 980-8574 School / Graduate School of Medicine: 2-1, Seiryo-machi, Aoba-ku, Sendai 980-8575 School / Graduate School of Dentistry: 4-1, Seiryo-machi, Aoba-ku, Sendai 980-8575 Institute of Development, Aging and Cancer: 4-1, Seiryo-machi, Aoba-ku, Sendai 980-8575 Tohoku Medical Megabank Organization: 2-1, Seiryo-machi, Aoba-ku, Sendai 980-8573



Administration Office 19 Building No.0 16 Building No.1 19 Building No.2 33 Building No.3 34 Building No.4 17 Building No.5 20 Building No.6 44 Health Sciences Building D 42 Education and Research Base Support Building 41 Health Scienc