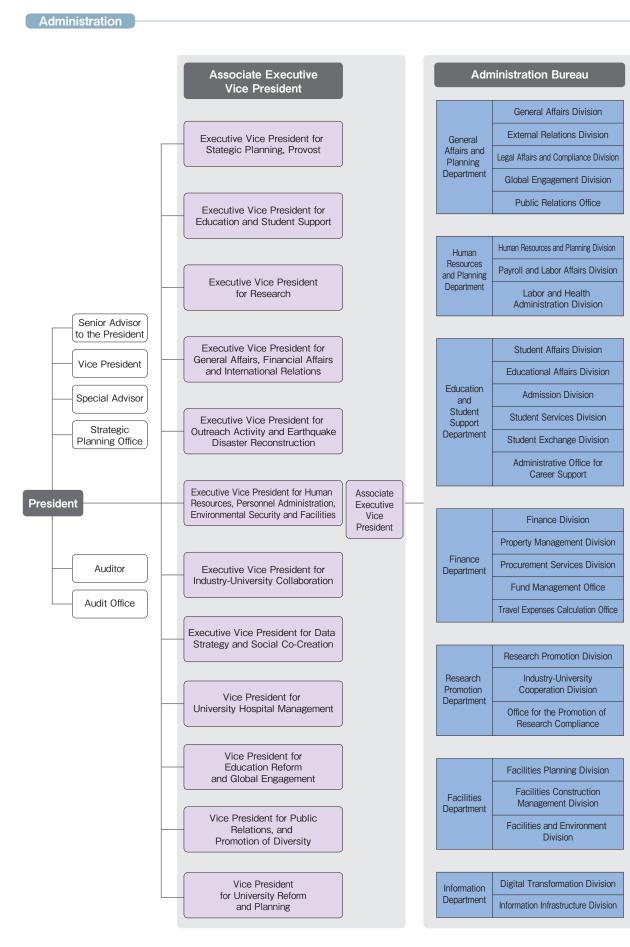

# **Organization Chart**

(as of July 1, 2020)

# University Governance and Academic Units

# **Organization Chart**