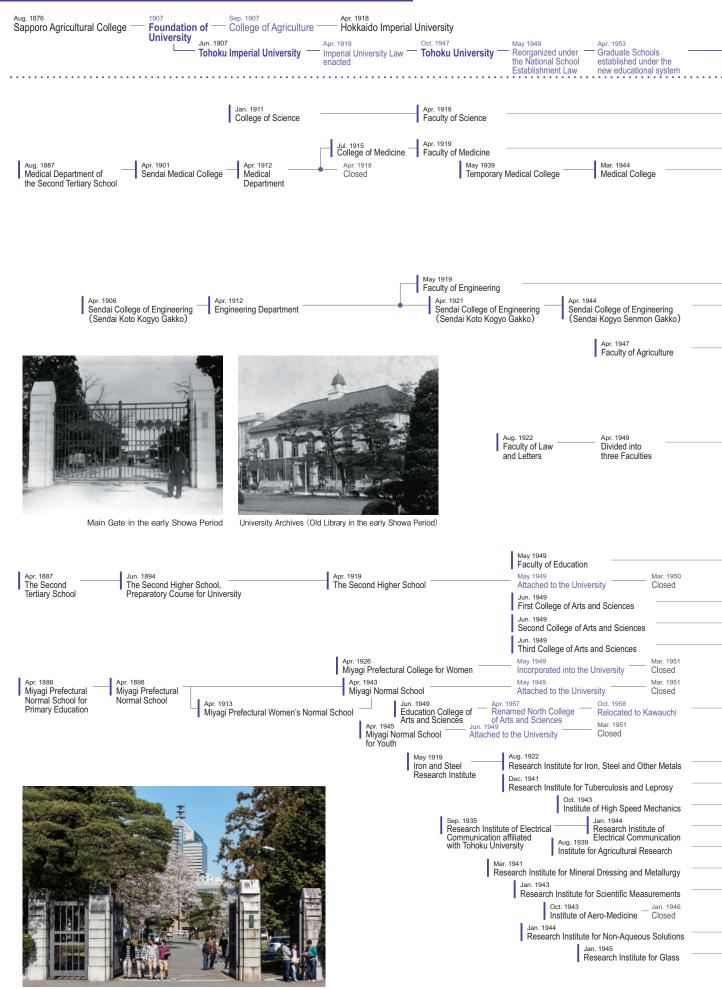

# Chronological Chart of Tohoku University's History

Katahira Campus Main Gate

|                                                       |                                                                              |                                                                          |                                                |                                                                        |                                 | (as of July 2020)                                        |
|-------------------------------------------------------|------------------------------------------------------------------------------|--------------------------------------------------------------------------|------------------------------------------------|------------------------------------------------------------------------|---------------------------------|----------------------------------------------------------|
| The 50 <sup>th</sup> Anniversary<br>of the Foundation | y <sup>— 1982</sup><br>The 75 <sup>th</sup> Anniversary<br>of the Foundation | <sup>1987</sup><br>The 80 <sup>th</sup> Anniversary<br>of the Foundation | Apr. 2004<br>National Universit<br>Corporation | y <sup>2007</sup><br>The 100 <sup>th</sup> Annive<br>of the Foundation | ersary —                        | Tohoku University                                        |
| Apr. 1953                                             | ••••••                                                                       |                                                                          |                                                |                                                                        | * Jun. 1994                     | Graduate School of Science                               |
| Graduate School of Scier                              | nce                                                                          |                                                                          |                                                |                                                                        |                                 | Faculty of Science                                       |
| Jul. 1955                                             |                                                                              |                                                                          |                                                | Apr. 1994<br>Graduate School —                                         | * Apr. 1997                     | Graduate School of Medicine                              |
| Graduate School, Division                             | n of Medicine                                                                |                                                                          |                                                | of Medicine                                                            |                                 | School of Medicine                                       |
| Mar. 1952                                             |                                                                              | Apr. 1972                                                                |                                                |                                                                        | * Apr 2000                      | Graduate School of Dentistry                             |
| Closed                                                | Apr. 1965                                                                    | Graduate Schoo                                                           | ol of Dentistry                                |                                                                        |                                 |                                                          |
|                                                       | Faculty of Dentistry                                                         |                                                                          |                                                |                                                                        | * Apr. 1999                     | School of Dentistry<br>Graduate School of Pharmaceutical |
|                                                       | Graduate School of<br>Pharmaceutical Sciences                                |                                                                          |                                                |                                                                        |                                 | Sciences                                                 |
|                                                       |                                                                              | May 1972<br>Faculty of Pharmaceuti                                       | cal Sciences                                   | Apr. 2006<br>Faculty of Pharmacy and                                   |                                 | Faculty of Pharmaceutical Sciences                       |
| Apr. 1953<br>Graduate School of Engir                 | neering                                                                      |                                                                          |                                                | Pharmaceutical Sciences                                                | * Jun. 1994                     | Graduate School of Engineering                           |
|                                                       |                                                                              |                                                                          |                                                | Jun. 1994                                                              | _                               | Oshaal of Easting and                                    |
| May 1949                                              | Mar. 1951 May                                                                | v <b>1961</b> Mar. 1969                                                  | 0                                              | School of Engineerir                                                   | ng                              | School of Engineering                                    |
| Attached to the University                            | y Closed Trai                                                                | ining School of Closed                                                   | 5                                              |                                                                        | * Apr. 1997                     |                                                          |
| Apr. 1953<br>Graduate School of Agric                 |                                                                              |                                                                          |                                                |                                                                        | */4pi. 1007                     | Graduate School of Agricultural Scien                    |
|                                                       |                                                                              |                                                                          |                                                |                                                                        | x ∆nr 1000                      | Faculty of Agriculture                                   |
| Apr. 1949                                             | Apr. 1953<br>Graduate School of Arts a                                       | and Letters                                                              |                                                |                                                                        |                                 | Graduate School of Arts and Letters                      |
| Faculty of Arts<br>and Letters                        | •                                                                            |                                                                          |                                                |                                                                        |                                 | Faculty of Arts and Letters                              |
|                                                       | Apr. 1953<br>Graduate School of Law                                          |                                                                          |                                                |                                                                        | * Apr. 2000                     | Graduate School of Law                                   |
|                                                       | Graduate School of Law                                                       |                                                                          |                                                |                                                                        |                                 |                                                          |
| Apr. 1949<br>Faculty of Law                           |                                                                              |                                                                          |                                                | Apr. 2000<br>School of La                                              | w                               | School of Law                                            |
| Г                                                     | Apr. 1953<br>Graduate School of Econo                                        | omics and Management                                                     |                                                |                                                                        | * Apr. 1998                     | Graduate School of Economics<br>and Management           |
| Apr. 1949                                             |                                                                              | omics and management                                                     |                                                |                                                                        |                                 | Faculty of Economics                                     |
| Faculty of Economics                                  |                                                                              |                                                                          |                                                |                                                                        | * Apr. 2000                     |                                                          |
| Graduate School of Educ                               | ation                                                                        | Apr. 2002                                                                |                                                | tics Education Division –                                              | Apr. 2018<br>Merged             | Graduate School of Education                             |
|                                                       |                                                                              |                                                                          |                                                |                                                                        |                                 | Faculty of Education                                     |
| Apr. 1957<br>Closed (Inco                             | ollege of Arts and Sciences                                                  |                                                                          |                                                |                                                                        | <sup>n</sup> ar. 1993<br>Closed |                                                          |
| Closed (Incorporated in                               |                                                                              | Apr. 1993<br>Graduate School of In                                       | ternational Cultural                           | Studies                                                                |                                 | Graduate School of International Cult<br>Studies         |
| Arts and Sciences)                                    |                                                                              | Apr. 1993<br>Graduate School of In                                       | formation Sciences                             |                                                                        |                                 | Graduate School of Information Scien                     |
|                                                       |                                                                              | Apr. 2001                                                                | ol of Life Sciences                            |                                                                        |                                 | Graduate School of Life Sciences                         |
|                                                       | pr. 1964<br>Branch School of                                                 | Mar. 1968 Apr.                                                           | 2003<br>aduate School of Env                   | ironmental Studioa                                                     |                                 | Graduate School of Environmental                         |
|                                                       | aculty of Education Apr. 19                                                  | 65<br>i University of                                                    | Apr. 2008                                      | chool of Biomedical Engi                                               | neering —                       | Studies<br>Graduate School of Biomedical<br>Engineering  |
|                                                       |                                                                              |                                                                          | May 1987                                       | r Materials Research                                                   |                                 | Institute for Materials Research                         |
|                                                       |                                                                              |                                                                          | Apr. 1993                                      |                                                                        | Concer —                        | Institute of Development, Aging and                      |
|                                                       |                                                                              |                                                                          | May 1989                                       | tute for Tuberculosis and                                              |                                 | Cancer<br>Institute of Fluid Science                     |
|                                                       |                                                                              |                                                                          |                                                | Fluid Science                                                          |                                 |                                                          |
|                                                       |                                                                              |                                                                          | R                                              | eorganized                                                             |                                 | Research Institute of Electrical<br>Communication        |
|                                                       |                                                                              |                                                                          |                                                | e of Genetic Ecology esta                                              |                                 |                                                          |
|                                                       |                                                                              |                                                                          | _ Apr. 1992<br>Institute for Adv               | anced Materials Processi                                               | ng Cl                           | r. 2001<br>DSed<br>r. 2001                               |
|                                                       |                                                                              |                                                                          |                                                |                                                                        |                                 | osed                                                     |
| Apr. 1952                                             |                                                                              |                                                                          | Apr. 1991                                      |                                                                        |                                 | r. 2001<br>Dsed                                          |
|                                                       |                                                                              |                                                                          | Institute for                                  | Chemical Reaction Scie                                                 |                                 |                                                          |
|                                                       |                                                                              |                                                                          | Institute for                                  | Chemical Reaction Scie                                                 | Apr. 20                         | Institute of Multidisciplinary Research                  |
|                                                       |                                                                              |                                                                          | Apr. 2012                                      | onal Research Institute of                                             | Apr. 20                         |                                                          |