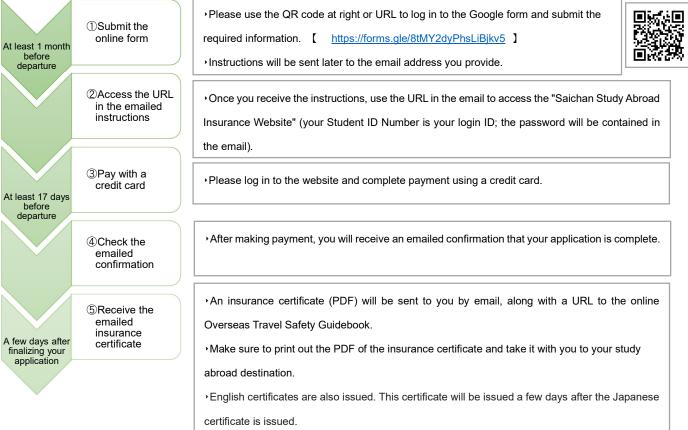

# Instructions for Futai Kaigaku Application Procedures

#### [Application Procedure Instructions] (up to 1 month before departure)

### [Notes]

- (1) Only students who are enrolled in Personal Accident Insurance (hereafter, Gakkensai) can enroll in Study Abroad Insurance Coupled with Gakkensai (hereafter, Futai Kaigaku). If you are not enrolled in Gakkensai, please contact the Support and Planning Section.
- (2) Only overseas travel approved by Tohoku University (e.g. travel for exchange programs, language study, academic conferences, etc.) are covered by Futai Kaigaku.

It does not cover travel for leisure or private reasons. Coverage is limited to travel for educational or research purposes.

- (3) The Support and Planning Section will contact you if receipt of payment for the insurance premium cannot be verified.
- (4) If you need to adjust the period of your overseas stay or the details of the coverage, please contact the insurance agency.
- (5) If you have any questions about this insurance, please directly inquire with the insurance agency.
- (6) Please notify the person you entered as your emergency contact that the university or insurance agency may contact them.

### [Contact]

| Coordinator at<br>Tohoku University | Tohoku University, Education and Student Support Department,<br>Student Services Division, Support and Planning Section<br>980-8576 Sendai-shi, Aoba-ku, Kawauchi 41<br>Kawauchi Kita Campus, Education and Student Support Center, 1F, desk 1<br>Phone: 022-795-7819 FAX: 022-795-7771 |  |
|-------------------------------------|-----------------------------------------------------------------------------------------------------------------------------------------------------------------------------------------------------------------------------------------------------------------------------------------|--|
| Insurance Agency                    | Tokio Marine & Nichido Partners Tohoku Co., Ltd., Sendai Office<br>983-0852 Sendai-shi, Miyagino-ku, Tsutsujigaoka 3-4-18, 1F<br>Phone: 022-207-3811 FAX: 022-207-3813                                                                                                                  |  |