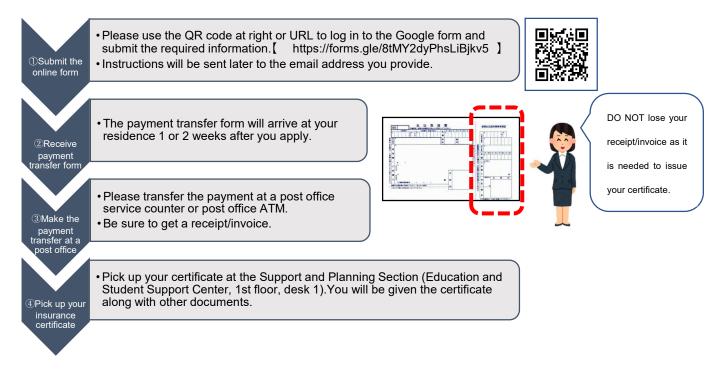

## Instructions for Futai Kaigaku Application Procedures

### [Application Procedure Instructions]

### [Notes]

(1) Only students who are enrolled in Personal Accident Insurance (hereafter, Gakkensai) can enroll in Study Abroad Insurance Coupled with

Gakkensai (hereafter, Futai Kaigaku). If you are not enrolled in Gakkensai, please contact the Support and Planning Section.

(2) Only overseas travel approved by Tohoku University (e.g. travel for exchange programs, language study, academic conferences, etc.) are covered by Futai Kaigaku.

It does not cover travel for leisure or private reasons. Coverage is limited to travel for educational or research purposes.

- (3) The Support and Planning Section will contact you if receipt of payment for the insurance premium cannot be verified.
- (4) If you need to adjust the period of your overseas stay or the details of the coverage, please contact the insurance agency.
- (5) If you have any questions about this insurance, please directly inquire with the insurance agency.
- (6) Please notify the person you entered as your emergency contact that the university or insurance agency may contact them.