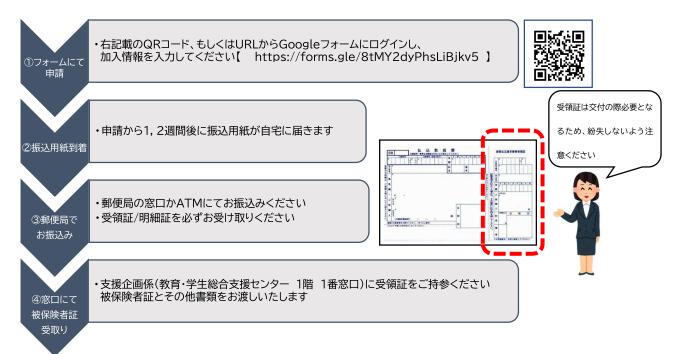

# 付帯海学加入手続きの流れ

【お手続きの流れ】 <渡航日まで1ヵ月未満の方>

### 【注意事項】

(1)付帯海学は学研災に加入している学生が加入できる保険となります。未加入の方に関しましては支援企画係までご連絡ください。

(2)加入対象となる海外渡航は、本学が承認した派遣留学(例:交換留学、語学研修、学会参加等)となります。

レジャー目的やプライベートでの海外渡航は加入できません。教育研究を目的とした海外渡航に限ります。

(3)保険料の振込が確認できない場合は、支援企画係から催促の連絡をします。

(4) 渡航期間の変更等に伴い、保険の補償内容が変更する場合は、取扱代理店へ連絡願います。

(5)保険の内容について、不明な点がある場合は取扱代理店に直接問い合わせください。

(6)緊急時の連絡先の方には、大学または取扱代理店から連絡する場合がありますので、出発前に連絡先の方へお伝えください。

### 【お問い合わせ先】

| 学内担当  | 東北大学教育·学生支援部学生支援課支援企画係            |
|-------|-----------------------------------|
|       | 〒980-8576 仙台市青葉区川内41              |
|       | 川内北キャンパス 教育・学生総合支援センター 1階 1番窓口    |
|       | TEL:022-795-7819 FAX:022-795-7771 |
| 取扱代理店 | ㈱東京海上日動パートナーズ東北 仙台支社              |
|       | 〒983-0852 仙台市宮城野区榴岡 3-4-18 1階     |
|       | TEL:022-207-3811 FAX:022-207-3813 |